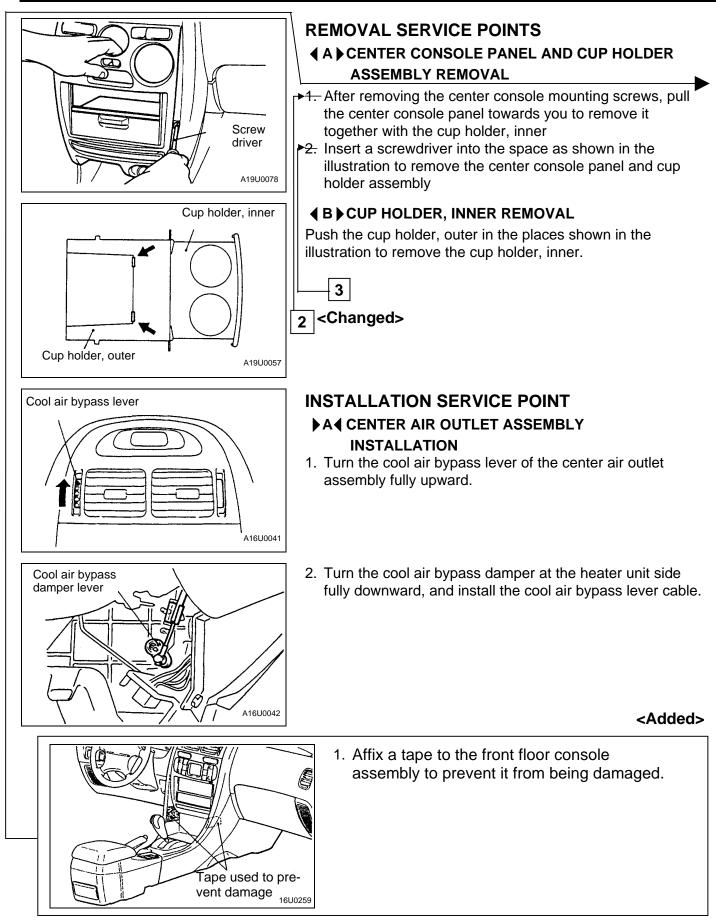

#### 1. Description:

This Service Bulletin informs you of addition of a removal procedure for the center console panel and cup holder assembly

## www.Wonterior poor consolals.co.uk

52A-7